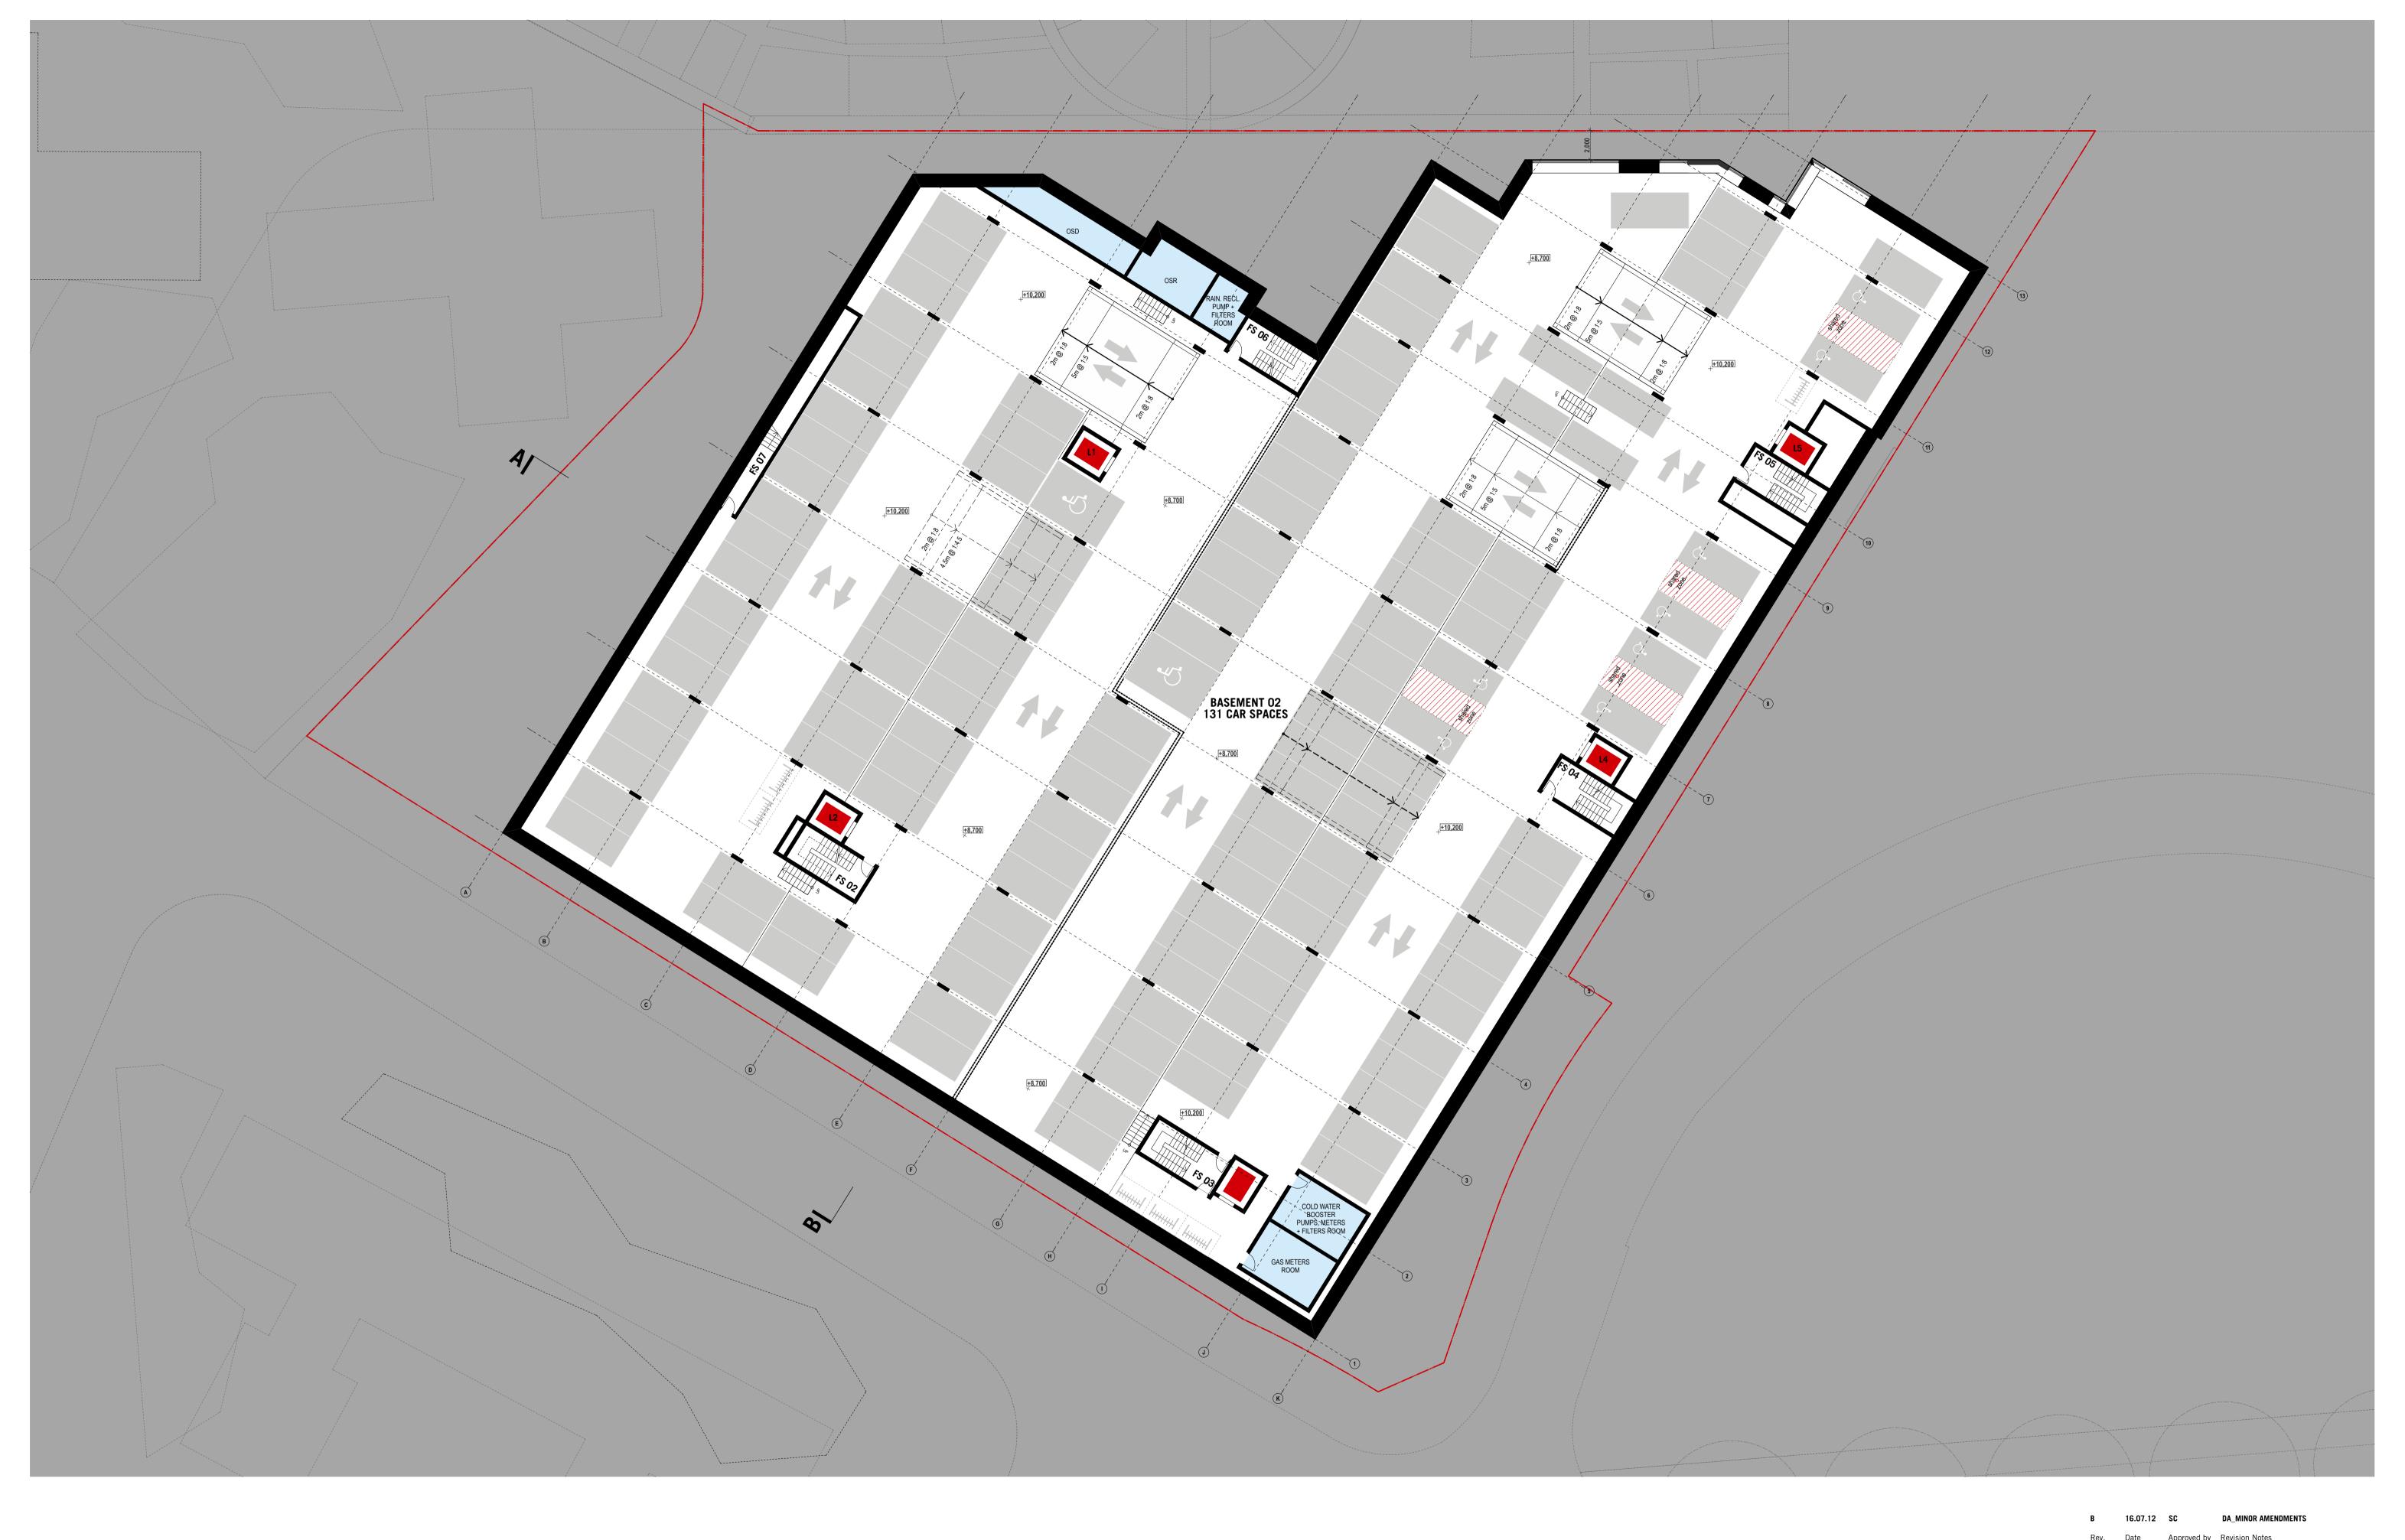

PAYCE COMMUNITIES
Level 37, Chifley Tower
2 Chifley Square
Sydney, NSW 2000

PROJECT TITLE
RIVERWOOD NORTH Phase 02 Stage 04 Kentucky Road, Riverwood DRAWING TITLE

Basement 2

GA Plans

SCALE 1:200@A1, 50%@A3